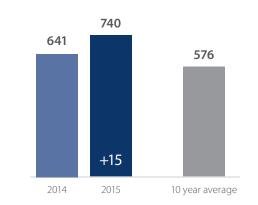

## **Pending Sales** > **APRIL**

## *Months Supply of Inventory:* active inventory at the end of the month divided by pending sales for the month. *Pending Sales:* mutual purchase agreements that haven't closed yet.

Graphs were created by Windermere Real Estate using NWMLS data, but information was not verified or published by NWMLS. Data reflects all new and resale single family home sales, which include townhomes and exclude condos.