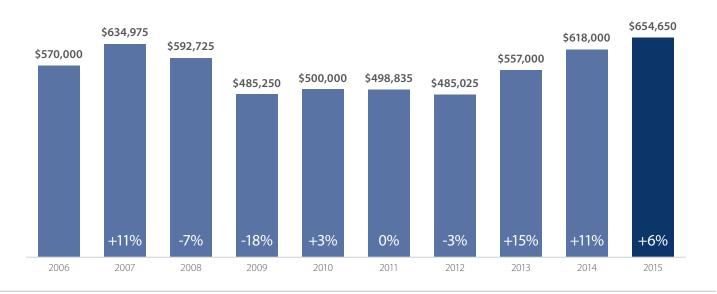

Market Update

## Median Closed Sales Price > APRIL



## Months Supply of Inventory > APRIL

less than 3 months = seller's market 3 -6 months = balanced market more than 6 months = buyer's market



## **Pending Sales** > **APRIL**



## *Months Supply of Inventory:* active inventory at the end of the month divided by pending sales for the month. *Pending Sales:* mutual purchase agreements that haven't closed yet.

Graphs were created by Windermere Real Estate using NWMLS data, but information was not verified or published by NWMLS. Data reflects all new and resale single family home sales, which include townhomes and exclude condos.