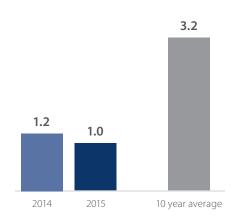

## Months Supply of Inventory > APRIL

less than 3 months = seller's market 3 -6 months = balanced market more than 6 months = buyer's market

## *Months Supply of Inventory:* active inventory at the end of the month divided by pending sales for the month. *Pending Sales:* mutual purchase agreements that haven't closed yet.

Graphs were created by Windermere Real Estate using NWMLS data, but information was not verified or published by NWMLS. Data reflects all new and resale single family home sales, which include townhomes and exclude condos.