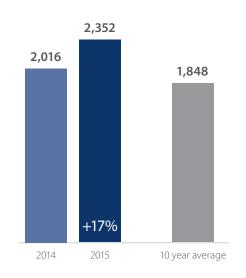

## **Pending Sales** > **APRIL**

**Months Supply of Inventory:** active inventory at the end of the month divided by pending sales for the month. **Pending Sales:** mutual purchase agreements that haven't closed yet.