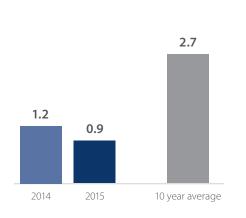

## Months Supply of Inventory > APRIL

less than 3 months = seller's market 3-6 months = balanced market more than 6 months = buyer's market