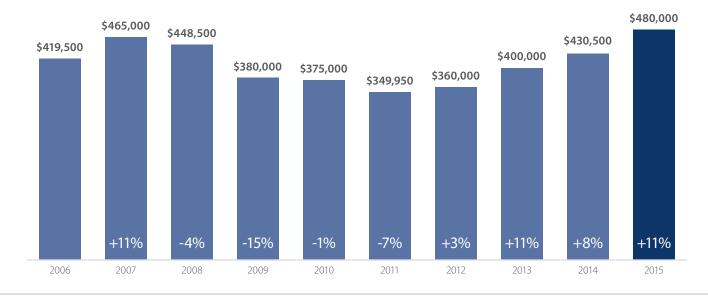

## Market Update King County

## **Median Closed Sales Price** > **APRIL**



## Months Supply of Inventory > APRIL

less than 3 months = seller's market 3-6 months = balanced market more than 6 months = buyer's market



## **Pending Sales** > **APRIL**



**Months Supply of Inventory:** active inventory at the end of the month divided by pending sales for the month. **Pending Sales:** mutual purchase agreements that haven't closed yet.

Graphs were created by Windermere Real Estate using NWMLS data, but information was not verified or published by NWMLS.

Data reflects all new and resale single family home sales, which include townhomes and exclude condos.