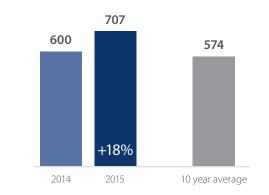

## Months Supply of Inventory > APRIL

less than 3 months = seller's market 3 -6 months = balanced market more than 6 months = buyer's market

Pending Sales > APRIL

## *Months Supply of Inventory:* active inventory at the end of the month divided by pending sales for the month. *Pending Sales:* mutual purchase agreements that haven't closed yet.

Graphs were created by Windermere Real Estate using NWMLS data, but information was not verified or published by NWMLS. Data reflects all new and resale single family home sales, which include townhomes and exclude condos.