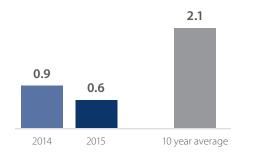

## Months Supply of Inventory > APRIL

less than 3 months = seller's market 3 -6 months = balanced market more than 6 months = buyer's market

Pending Sales > APRIL

## *Months Supply of Inventory:* active inventory at the end of the month divided by pending sales for the month. *Pending Sales:* mutual purchase agreements that haven't closed yet.

Graphs were created by Windermere Real Estate using NWMLS data, but information was not verified or published by NWMLS. Data reflects all new and resale single family home sales, which include townhomes and exclude condos.