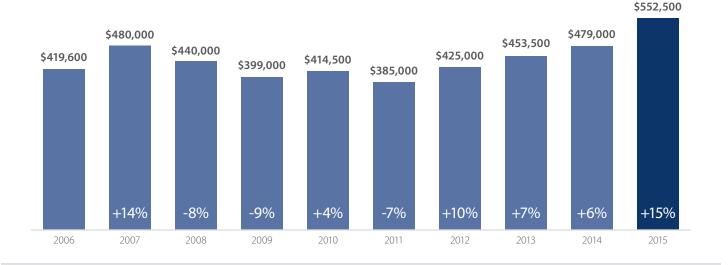

## Median Closed Sales Price > APRIL



## Months Supply of Inventory > APRIL

less than 3 months = seller's market 3 -6 months = balanced market more than 6 months = buyer's market



Pending Sales > APRIL



## *Months Supply of Inventory:* active inventory at the end of the month divided by pending sales for the month. *Pending Sales:* mutual purchase agreements that haven't closed yet.

Graphs were created by Windermere Real Estate using NWMLS data, but information was not verified or published by NWMLS. Data reflects all new and resale single family home sales, which include townhomes and exclude condos.