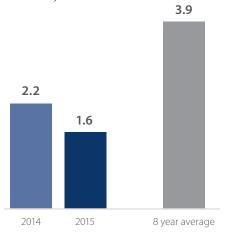

### Months Supply of Inventory > OCTOBER

less than 3 months = seller's market 3 -6 months = balanced market more than 6 months = buyer's market

## *Months Supply of Inventory:* active inventory at the end of the month divided by pending sales for the month. Pending sales are mutual purchase agreements that haven't closed yet.

Graphs were created by Windermere Real Estate using NWMLS data, but information was not verified or published by NWMLS. Data reflects all new and resale single family home sales, which include townhomes and exclude condos.