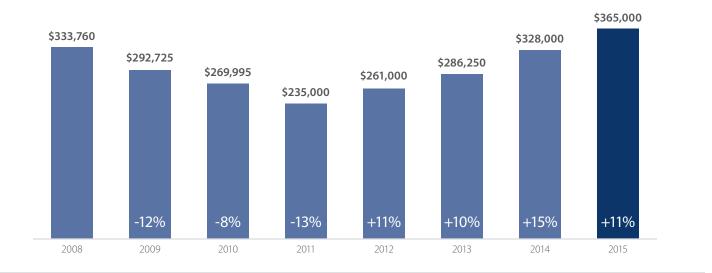

# Market Update

#### Median Closed Sales Price > OCTOBER



### Months Supply of Inventory > OCTOBER

less than 3 months = seller's market 3 -6 months = balanced market more than 6 months = buyer's market



#### Closed Sales > OCTOBER



## *Months Supply of Inventory:* active inventory at the end of the month divided by pending sales for the month. Pending sales are mutual purchase agreements that haven't closed yet.

Graphs were created by Windermere Real Estate using NWMLS data, but information was not verified or published by NWMLS. Data reflects all new and resale single family home sales, which include townhomes and exclude condos.