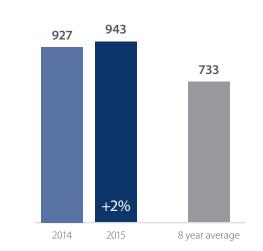

# Market Update

#### Median Closed Sales Price > OCTOBER



### Months Supply of Inventory > OCTOBER

less than 3 months = seller's market 3 -6 months = balanced market more than 6 months = buyer's market



#### Closed Sales > OCTOBER



## *Months Supply of Inventory:* active inventory at the end of the month divided by pending sales for the month. Pending sales are mutual purchase agreements that haven't closed yet.

Graphs were created by Windermere Real Estate using NWMLS data, but information was not verified or published by NWMLS. Data reflects all new and resale single family home sales, which include townhomes and exclude condos.