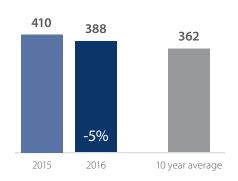

## **Closed Sales** > **FEBRUARY**

**Months Supply of Inventory:** active inventory at the end of the month divided by pending sales for the month. Pending sales are mutual purchase agreements that haven't closed yet.