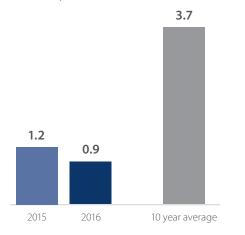

## **Months Supply of Inventory** > **FEBRUARY**

less than 3 months = seller's market 3-6 months = balanced market more than 6 months = buyer's market