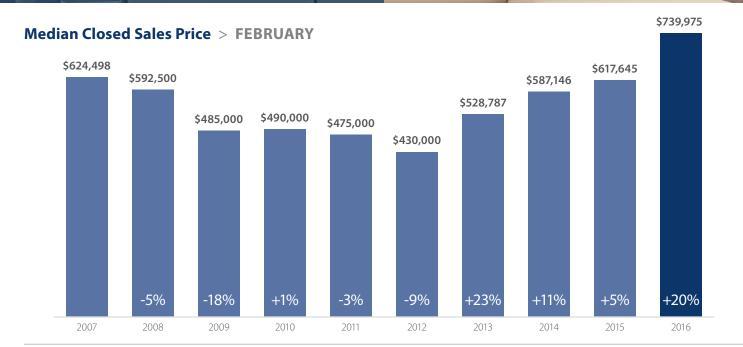

## Market Update

**Eastside** 



## **Months Supply of Inventory** > **FEBRUARY**

less than 3 months = seller's market 3-6 months = balanced market more than 6 months = buyer's market



## **Closed Sales** > **FEBRUARY**



**Months Supply of Inventory:** active inventory at the end of the month divided by pending sales for the month. Pending sales are mutual purchase agreements that haven't closed yet.

Graphs were created by Windermere Real Estate using NWMLS data, but information was not verified or published by NWMLS.

Data reflects all new and resale single family home sales, which include townhomes and exclude condos.