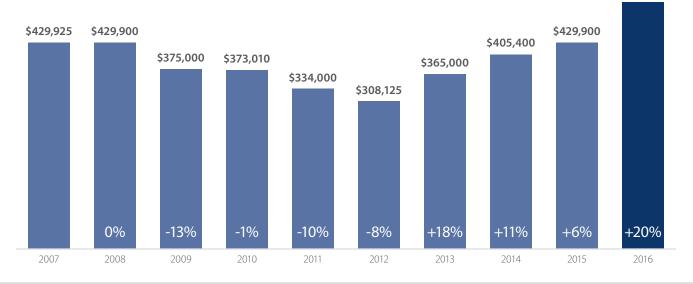

## Market Update

## Median Closed Sales Price > FEBRUARY



## Months Supply of Inventory > FEBRUARY

less than 3 months = seller's market 3 -6 months = balanced market more than 6 months = buyer's market



Closed Sales > FEBRUARY



## *Months Supply of Inventory:* active inventory at the end of the month divided by pending sales for the month. Pending sales are mutual purchase agreements that haven't closed yet.

Graphs were created by Windermere Real Estate using NWMLS data, but information was not verified or published by NWMLS. Data reflects all new and resale single family home sales, which include townhomes and exclude condos.



\$514,975