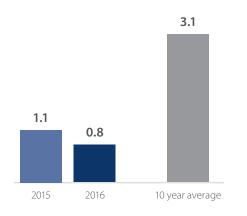

## Months Supply of Inventory > FEBRUARY

less than 3 months = seller's market 3 -6 months = balanced market more than 6 months = buyer's market

Closed Sales > FEBRUARY

## *Months Supply of Inventory:* active inventory at the end of the month divided by pending sales for the month. Pending sales are mutual purchase agreements that haven't closed yet.

Graphs were created by Windermere Real Estate using NWMLS data, but information was not verified or published by NWMLS. Data reflects all new and resale single family home sales, which include townhomes and exclude condos.