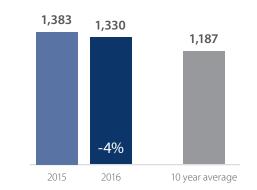

## Months Supply of Inventory > FEBRUARY

less than 3 months = seller's market 3 -6 months = balanced market more than 6 months = buyer's market

Closed Sales > FEBRUARY

## *Months Supply of Inventory:* active inventory at the end of the month divided by pending sales for the month. Pending sales are mutual purchase agreements that haven't closed yet.

Graphs were created by Windermere Real Estate using NWMLS data, but information was not verified or published by NWMLS. Data reflects all new and resale single family home sales, which include townhomes and exclude condos.