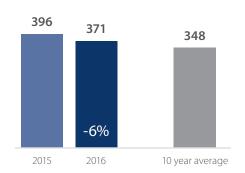

## **Closed Sales** > **FEBRUARY**

**Months Supply of Inventory:** active inventory at the end of the month divided by pending sales for the month. Pending sales are mutual purchase agreements that haven't closed yet.