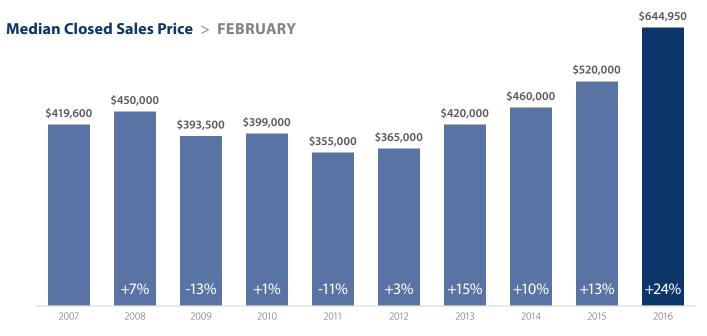

## Market Update Seattle



## **Months Supply of Inventory** > **FEBRUARY**

less than 3 months = seller's market 3 -6 months = balanced market more than 6 months = buyer's market



## **Closed Sales** > **FEBRUARY**



**Months Supply of Inventory:** active inventory at the end of the month divided by pending sales for the month. Pending sales are mutual purchase agreements that haven't closed yet.

Graphs were created by Windermere Real Estate using NWMLS data, but information was not verified or published by NWMLS.

Data reflects all new and resale single family home sales, which include townhomes and exclude condos.