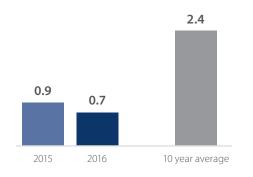

## **Months Supply of Inventory** > **FEBRUARY**

less than 3 months = seller's market 3 -6 months = balanced market more than 6 months = buyer's market

## **Closed Sales** > **FEBRUARY**

**Months Supply of Inventory:** active inventory at the end of the month divided by pending sales for the month. Pending sales are mutual purchase agreements that haven't closed yet.