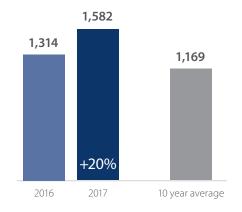

## **Closed Sales** > **JANUARY**

**Months Supply of Inventory:** active inventory at the end of the month divided by pending sales for the month. Pending sales are mutual purchase agreements that haven't closed yet.