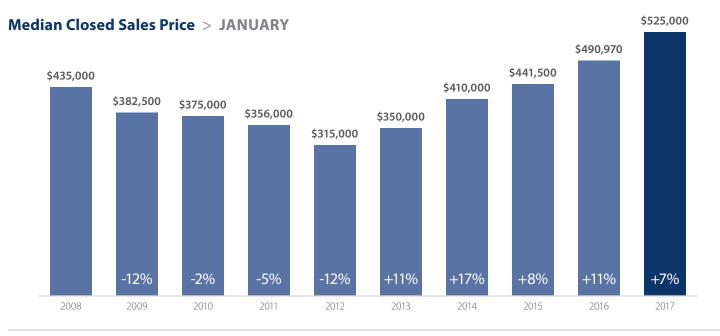

## Market Update King County



## Months Supply of Inventory > JANUARY

less than 3 months = seller's market 3-6 months = balanced market more than 6 months = buyer's market



## **Closed Sales** > **JANUARY**



**Months Supply of Inventory:** active inventory at the end of the month divided by pending sales for the month. Pending sales are mutual purchase agreements that haven't closed yet.

Graphs were created by Windermere Real Estate using NWMLS data, but information was not verified or published by NWMLS.

Data reflects all new and resale single family home sales, which include townhomes and exclude condos.