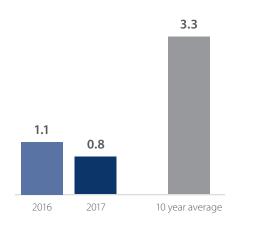

## Months Supply of Inventory > JANUARY

less than 3 months = seller's market 3-6 months = balanced market more than 6 months = buyer's market

## **Closed Sales** > **JANUARY**

**Months Supply of Inventory:** active inventory at the end of the month divided by pending sales for the month. Pending sales are mutual purchase agreements that haven't closed yet.