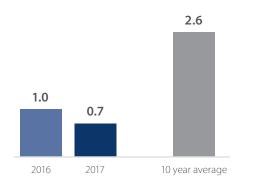

## Months Supply of Inventory > JANUARY

less than 3 months = seller's market 3 -6 months = balanced market more than 6 months = buyer's market

Closed Sales > JANUARY

## *Months Supply of Inventory:* active inventory at the end of the month divided by pending sales for the month. Pending sales are mutual purchase agreements that haven't closed yet.

Graphs were created by Windermere Real Estate using NWMLS data, but information was not verified or published by NWMLS. Data reflects all new and resale single family home sales, which include townhomes and exclude condos.