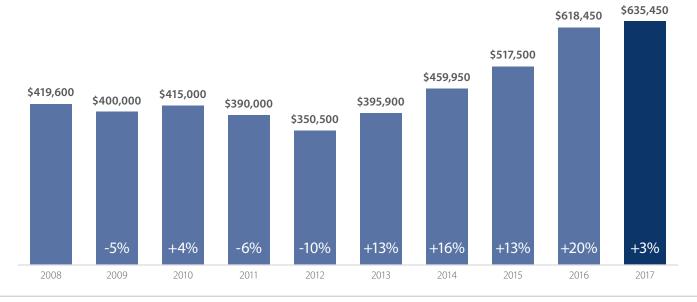

## Median Closed Sales Price > JANUARY



## Months Supply of Inventory > JANUARY

less than 3 months = seller's market 3 -6 months = balanced market more than 6 months = buyer's market



Closed Sales > JANUARY



## *Months Supply of Inventory:* active inventory at the end of the month divided by pending sales for the month. Pending sales are mutual purchase agreements that haven't closed yet.

Graphs were created by Windermere Real Estate using NWMLS data, but information was not verified or published by NWMLS. Data reflects all new and resale single family home sales, which include townhomes and exclude condos.