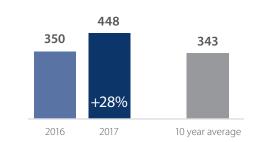

## Months Supply of Inventory > JANUARY

less than 3 months = seller's market 3 -6 months = balanced market more than 6 months = buyer's market

Closed Sales > JANUARY