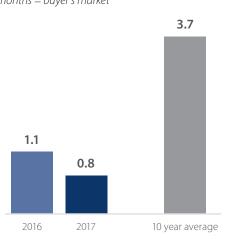

## **Months Supply of Inventory** > **JANUARY**

less than 3 months = seller's market 3-6 months = balanced market more than 6 months = buyer's market