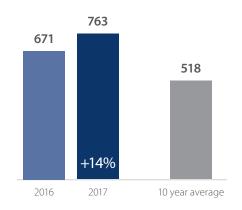

## Closed Sales > JANUARY

**Months Supply of Inventory:** active inventory at the end of the month divided by pending sales for the month. Pending sales are mutual purchase agreements that haven't closed yet.