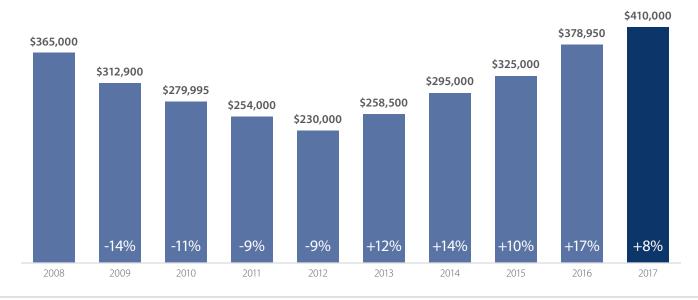

## Market Update

**Snohomish County** 



## **Median Closed Sales Price** > **JANUARY**



## **Months Supply of Inventory** > **JANUARY**

less than 3 months = seller's market 3-6 months = balanced market more than 6 months = buyer's market



## Closed Sales > JANUARY



**Months Supply of Inventory:** active inventory at the end of the month divided by pending sales for the month. Pending sales are mutual purchase agreements that haven't closed yet.

Graphs were created by Windermere Real Estate using NWMLS data, but information was not verified or published by NWMLS.

Data reflects all new and resale single family home sales, which include townhomes and exclude condos.