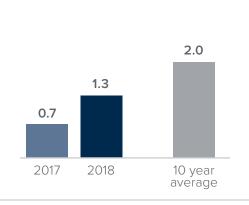

## **Months Supply of Inventory** > **JULY**

less than 3 months = seller's market 3 -6 months = balanced market more than 6 months = buyer's market

## Closed Sales > JULY

Months Supply of Inventory: active inventory at the end of the month divided by pending sales for the month. Pending sales are mutual purchase agreements that haven't closed yet.

Graphs were created by Windermere Real Estate using NWMLS data, but information was not verified or published by NWMLS.

Data reflects all new and resale single family home sales, which include townhomes and exclude condos.