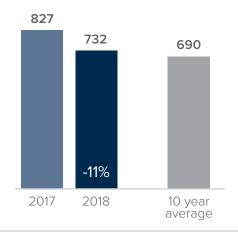

## Closed Sales > JULY

Months Supply of Inventory: active inventory at the end of the month divided by pending sales for the month. Pending sales are mutual purchase agreements that haven't closed yet.

Graphs were created by Windermere Real Estate using NWMLS data, but information was not verified or published by NWMLS.

Data reflects all new and resale single family home sales, which include townhomes and exclude condos.