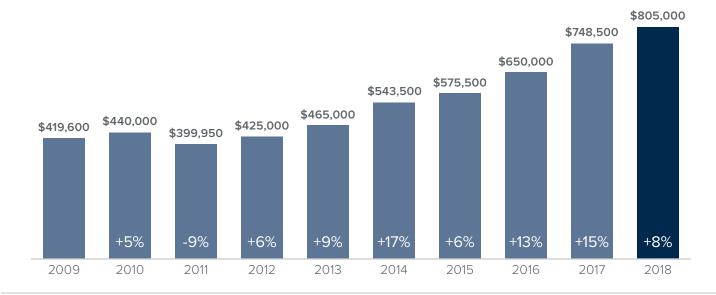

## Median Closed Sales Price > JULY

Graphs were created by Windermere Real Estate using NWMLS data, but information was not verified or published by NWMLS.

Data reflects all new and resale single family home sales, which include townhomes and exclude condos.