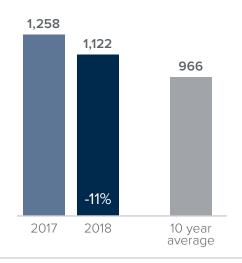

## Closed Sales > JULY

Months Supply of Inventory: active inventory at the end of the month divided by pending sales for the month. Pending sales are mutual purchase agreements that haven't closed yet.