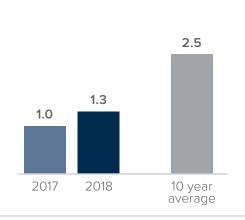

## **Months Supply of Inventory** > **JULY**

less than 3 months = seller's market 3 -6 months = balanced market more than 6 months = buyer's market