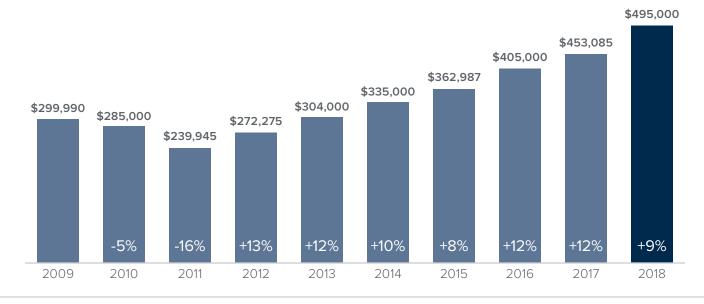

## Market Update

**Snohomish County** 



## Median Closed Sales Price > JULY



## **Months Supply of Inventory** > **JULY**

less than 3 months = seller's market 3 -6 months = balanced market more than 6 months = buyer's market



## Closed Sales > JULY



Months Supply of Inventory: active inventory at the end of the month divided by pending sales for the month. Pending sales are mutual purchase agreements that haven't closed yet.

Graphs were created by Windermere Real Estate using NWMLS data, but information was not verified or published by NWMLS.

Data reflects all new and resale single family home sales, which include townhomes and exclude condos.