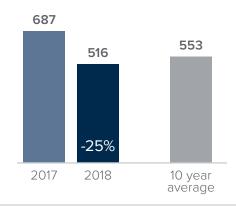

## Closed Sales > NOVEMBER

Months Supply of Inventory: active inventory at the end of the month divided by pending sales for the month. Pending sales are mutual purchase agreements that haven't closed yet.