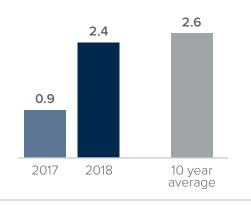

## **Months Supply of Inventory** > **NOVEMBER**

less than 3 months = seller's market 3 -6 months = balanced market more than 6 months = buyer's market