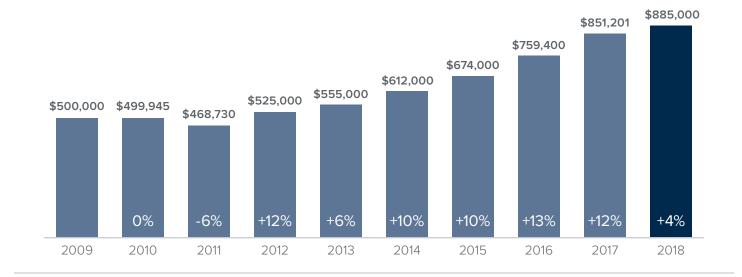

## Median Closed Sales Price > NOVEMBER



## **Months Supply of Inventory** > **NOVEMBER**

less than 3 months = seller's market 3 -6 months = balanced market more than 6 months = buyer's market



## Closed Sales > NOVEMBER



Months Supply of Inventory: active inventory at the end of the month divided by pending sales for the month. Pending sales are mutual purchase agreements that haven't closed yet.

Graphs were created by Windermere Real Estate using NWMLS data, but information was not verified or published by NWMLS.

Data reflects all new and resale single family home sales, which include townhomes and exclude condos.