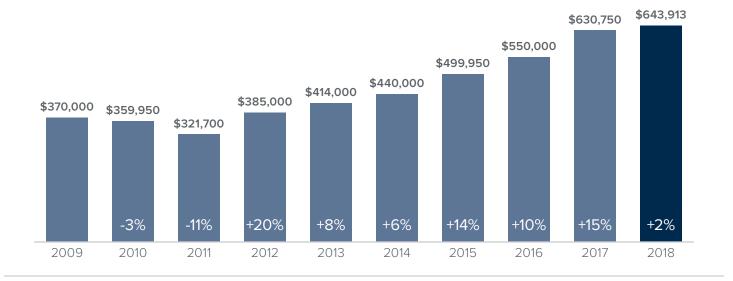

# Market Update

**King County** 

#### Median Closed Sales Price > NOVEMBER



### Months Supply of Inventory > NOVEMBER

less than 3 months = seller's market 3 -6 months = balanced market more than 6 months = buyer's market



#### Closed Sales > NOVEMBER



## *Months Supply of Inventory:* active inventory at the end of the month divided by pending sales for the month. Pending sales are mutual purchase agreements that haven't closed yet.

Graphs were created by Windermere Real Estate using NWMLS data, but information was not verified or published by NWMLS. Data reflects all new and resale single family home sales, which include townhomes and exclude condos.



windermere.com