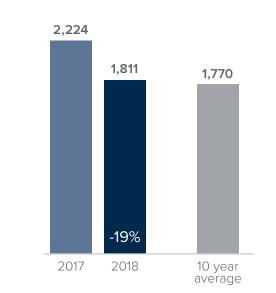

# Market Update

**King County** 

#### Median Closed Sales Price > NOVEMBER



### Months Supply of Inventory > NOVEMBER

less than 3 months = seller's market 3 -6 months = balanced market more than 6 months = buyer's market



#### Closed Sales > NOVEMBER



## *Months Supply of Inventory:* active inventory at the end of the month divided by pending sales for the month. Pending sales are mutual purchase agreements that haven't closed yet.

Graphs were created by Windermere Real Estate using NWMLS data, but information was not verified or published by NWMLS. Data reflects all new and resale single family home sales, which include townhomes and exclude condos.



windermere.com