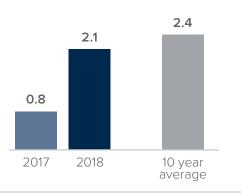

### Months Supply of Inventory > NOVEMBER

less than 3 months = seller's market 3 -6 months = balanced market more than 6 months = buyer's market

## *Months Supply of Inventory:* active inventory at the end of the month divided by pending sales for the month. Pending sales are mutual purchase agreements that haven't closed yet.

Graphs were created by Windermere Real Estate using NWMLS data, but information was not verified or published by NWMLS. Data reflects all new and resale single family home sales, which include townhomes and exclude condos.