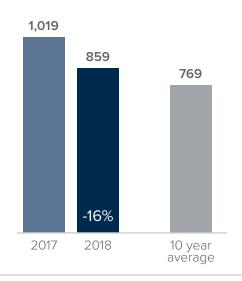

## Closed Sales > NOVEMBER

Months Supply of Inventory: active inventory at the end of the month divided by pending sales for the month. Pending sales are mutual purchase agreements that haven't closed yet.