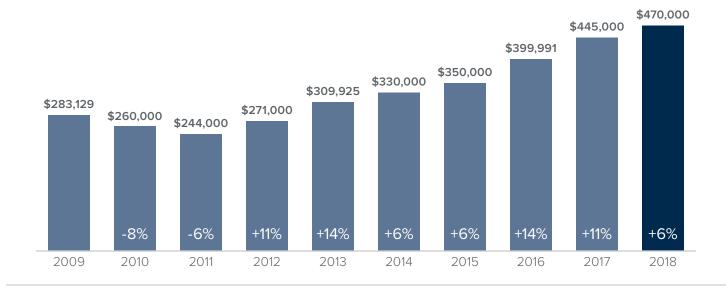

## Market Update

**Snohomish County** 



## Median Closed Sales Price > NOVEMBER



## **Months Supply of Inventory** > **NOVEMBER**

less than 3 months = seller's market 3 -6 months = balanced market more than 6 months = buyer's market



## Closed Sales > NOVEMBER



Months Supply of Inventory: active inventory at the end of the month divided by pending sales for the month. Pending sales are mutual purchase agreements that haven't closed yet.

Graphs were created by Windermere Real Estate using NWMLS data, but information was not verified or published by NWMLS.

Data reflects all new and resale single family home sales, which include townhomes and exclude condos.