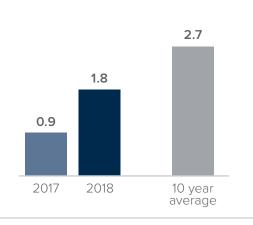

## **Months Supply of Inventory** > **NOVEMBER**

less than 3 months = seller's market 3 -6 months = balanced market more than 6 months = buyer's market