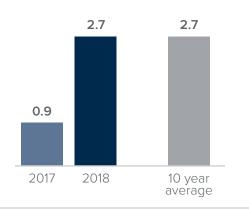

## **Months Supply of Inventory** > **DECEMBER**

less than 3 months = seller's market 3 -6 months = balanced market more than 6 months = buyer's market