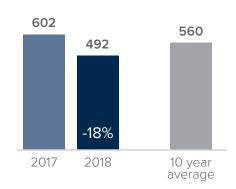

## Closed Sales > DECEMBER

Months Supply of Inventory: active inventory at the end of the month divided by pending sales for the month. Pending sales are mutual purchase agreements that haven't closed yet.