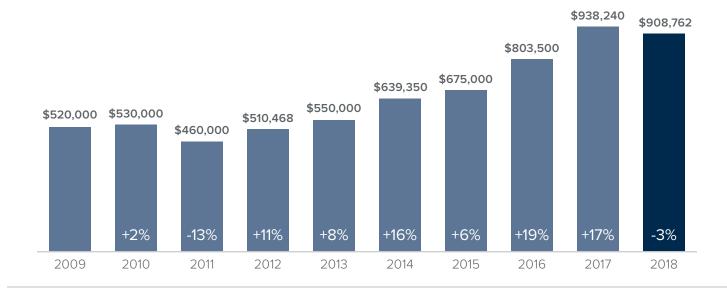

## Median Closed Sales Price > DECEMBER



## **Months Supply of Inventory** > **DECEMBER**

less than 3 months = seller's market 3 -6 months = balanced market more than 6 months = buyer's market



## Closed Sales > DECEMBER



Months Supply of Inventory: active inventory at the end of the month divided by pending sales for the month. Pending sales are mutual purchase agreements that haven't closed yet.

Graphs were created by Windermere Real Estate using NWMLS data, but information was not verified or published by NWMLS.

Data reflects all new and resale single family home sales, which include townhomes and exclude condos.