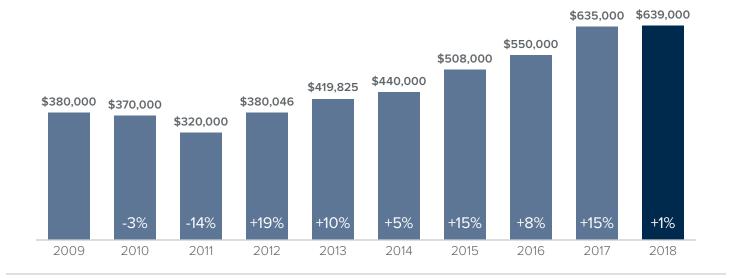

## Median Closed Sales Price > DECEMBER



## **Months Supply of Inventory** > **DECEMBER**

less than 3 months = seller's market 3 -6 months = balanced market more than 6 months = buyer's market



## Closed Sales > DECEMBER



Months Supply of Inventory: active inventory at the end of the month divided by pending sales for the month. Pending sales are mutual purchase agreements that haven't closed yet.

Graphs were created by Windermere Real Estate using NWMLS data, but information was not verified or published by NWMLS.

Data reflects all new and resale single family home sales, which include townhomes and exclude condos.