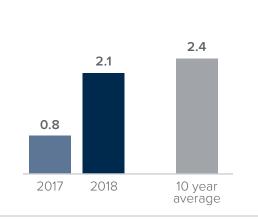

## **Months Supply of Inventory** > **DECEMBER**

less than 3 months = seller's market 3 -6 months = balanced market more than 6 months = buyer's market