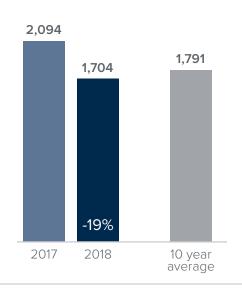

## Closed Sales > DECEMBER

Months Supply of Inventory: active inventory at the end of the month divided by pending sales for the month. Pending sales are mutual purchase agreements that haven't closed yet.