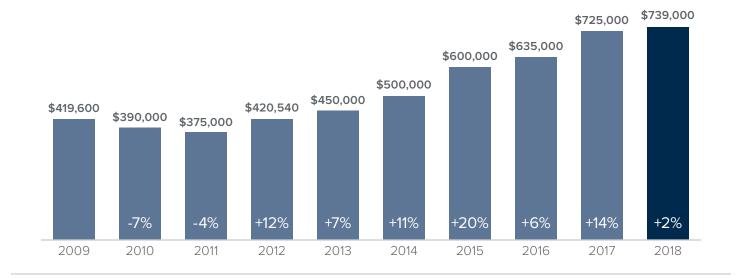

## Median Closed Sales Price > DECEMBER



## **Months Supply of Inventory** > **DECEMBER**

less than 3 months = seller's market 3 -6 months = balanced market more than 6 months = buyer's market



## Closed Sales > DECEMBER



Months Supply of Inventory: active inventory at the end of the month divided by pending sales for the month. Pending sales are mutual purchase agreements that haven't closed yet.

Graphs were created by Windermere Real Estate using NWMLS data, but information was not verified or published by NWMLS.

Data reflects all new and resale single family home sales, which include townhomes and exclude condos.