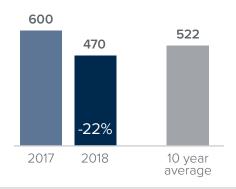

## Closed Sales > DECEMBER

Months Supply of Inventory: active inventory at the end of the month divided by pending sales for the month. Pending sales are mutual purchase agreements that haven't closed yet.