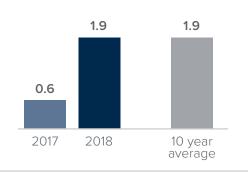

## **Months Supply of Inventory** > **DECEMBER**

less than 3 months = seller's market 3 -6 months = balanced market more than 6 months = buyer's market