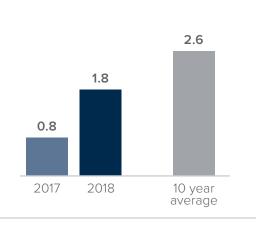

## **Months Supply of Inventory** > **DECEMBER**

less than 3 months = seller's market 3 -6 months = balanced market more than 6 months = buyer's market