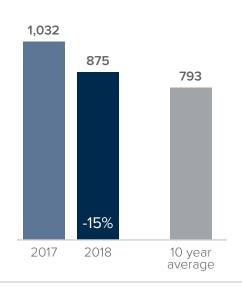

## Closed Sales > DECEMBER

Months Supply of Inventory: active inventory at the end of the month divided by pending sales for the month. Pending sales are mutual purchase agreements that haven't closed yet.