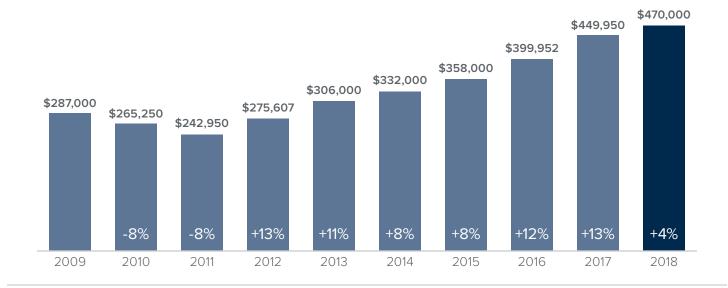

## Market Update

**Snohomish County** 



## Median Closed Sales Price > DECEMBER



## **Months Supply of Inventory** > **DECEMBER**

less than 3 months = seller's market 3 -6 months = balanced market more than 6 months = buyer's market



## Closed Sales > DECEMBER



Months Supply of Inventory: active inventory at the end of the month divided by pending sales for the month. Pending sales are mutual purchase agreements that haven't closed yet.

Graphs were created by Windermere Real Estate using NWMLS data, but information was not verified or published by NWMLS.

Data reflects all new and resale single family home sales, which include townhomes and exclude condos.