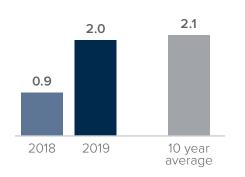

## **Months Supply of Inventory** > **JANUARY**

less than 3 months = seller's market 3 -6 months = balanced market more than 6 months = buyer's market