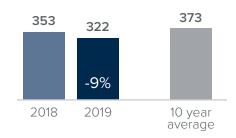

## Closed Sales > JANUARY

**Months Supply of Inventory:** active inventory at the end of the month divided by pending sales for the month. Pending sales are mutual purchase agreements that haven't closed yet.