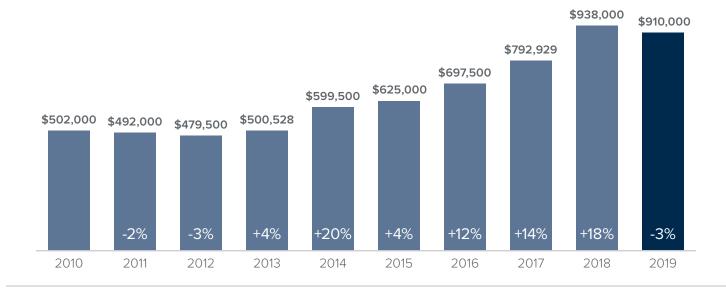

## Median Closed Sales Price > JANUARY



## **Months Supply of Inventory** > **JANUARY**

less than 3 months = seller's market 3 -6 months = balanced market more than 6 months = buyer's market



## Closed Sales > JANUARY



**Months Supply of Inventory:** active inventory at the end of the month divided by pending sales for the month. Pending sales are mutual purchase agreements that haven't closed yet.

Graphs were created by Windermere Real Estate using NWMLS data, but information was not verified or published by NWMLS.

Data reflects all new and resale single family home sales, which include townhomes and exclude condos.