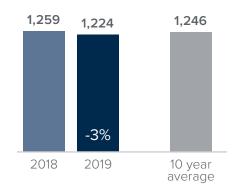

## Closed Sales > JANUARY

Months Supply of Inventory: active inventory at the end of the month divided by pending sales for the month. Pending sales are mutual purchase agreements that haven't closed yet.

Graphs were created by Windermere Real Estate using NWMLS data, but information was not verified or published by NWMLS.

Data reflects all new and resale single family home sales, which include townhomes and exclude condos.