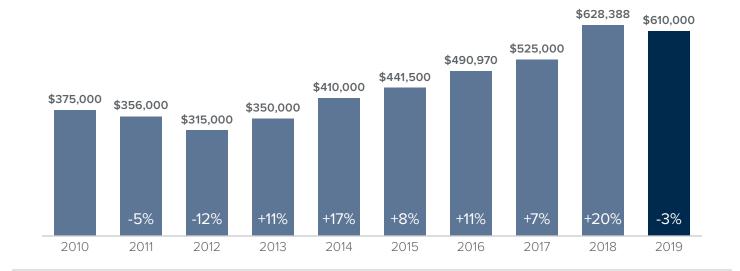

## Median Closed Sales Price > JANUARY

Graphs were created by Windermere Real Estate using NWMLS data, but information was not verified or published by NWMLS.

Data reflects all new and resale single family home sales, which include townhomes and exclude condos.