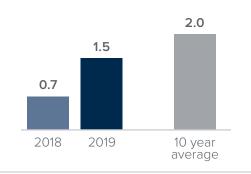

## **Months Supply of Inventory** > **JANUARY**

less than 3 months = seller's market 3 -6 months = balanced market more than 6 months = buyer's market

## Closed Sales > JANUARY

Months Supply of Inventory: active inventory at the end of the month divided by pending sales for the month. Pending sales are mutual purchase agreements that haven't closed yet.

Graphs were created by Windermere Real Estate using NWMLS data, but information was not verified or published by NWMLS.

Data reflects all new and resale single family home sales, which include townhomes and exclude condos.