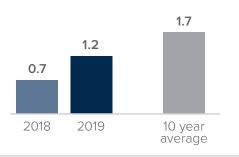

## Months Supply of Inventory > JANUARY

less than 3 months = seller's market 3 -6 months = balanced market more than 6 months = buyer's market

Closed Sales > JANUARY

## *Months Supply of Inventory:* active inventory at the end of the month divided by pending sales for the month. Pending sales are mutual purchase agreements that haven't closed yet.

Graphs were created by Windermere Real Estate using NWMLS data, but information was not verified or published by NWMLS. Data reflects all new and resale single family home sales, which include townhomes and exclude condos.