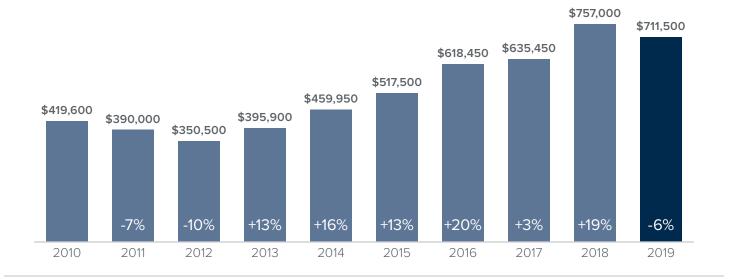

## Median Closed Sales Price > JANUARY



## Months Supply of Inventory > JANUARY

less than 3 months = seller's market 3 -6 months = balanced market more than 6 months = buyer's market



Closed Sales > JANUARY



## *Months Supply of Inventory:* active inventory at the end of the month divided by pending sales for the month. Pending sales are mutual purchase agreements that haven't closed yet.

Graphs were created by Windermere Real Estate using NWMLS data, but information was not verified or published by NWMLS. Data reflects all new and resale single family home sales, which include townhomes and exclude condos.



windermere.com