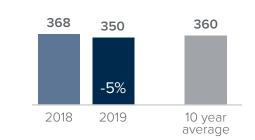

## Months Supply of Inventory > JANUARY

less than 3 months = seller's market 3 -6 months = balanced market more than 6 months = buyer's market

Closed Sales > JANUARY

## *Months Supply of Inventory:* active inventory at the end of the month divided by pending sales for the month. Pending sales are mutual purchase agreements that haven't closed yet.

Graphs were created by Windermere Real Estate using NWMLS data, but information was not verified or published by NWMLS. Data reflects all new and resale single family home sales, which include townhomes and exclude condos.