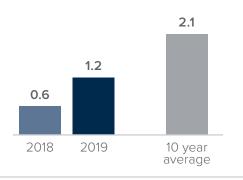

## Months Supply of Inventory > JANUARY

less than 3 months = seller's market 3 -6 months = balanced market more than 6 months = buyer's market

Closed Sales > JANUARY

## *Months Supply of Inventory:* active inventory at the end of the month divided by pending sales for the month. Pending sales are mutual purchase agreements that haven't closed yet.

Graphs were created by Windermere Real Estate using NWMLS data, but information was not verified or published by NWMLS. Data reflects all new and resale single family home sales, which include townhomes and exclude condos.