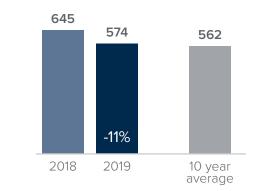

## Months Supply of Inventory > JANUARY

less than 3 months = seller's market 3 -6 months = balanced market more than 6 months = buyer's market

Closed Sales > JANUARY

## *Months Supply of Inventory:* active inventory at the end of the month divided by pending sales for the month. Pending sales are mutual purchase agreements that haven't closed yet.

Graphs were created by Windermere Real Estate using NWMLS data, but information was not verified or published by NWMLS. Data reflects all new and resale single family home sales, which include townhomes and exclude condos.