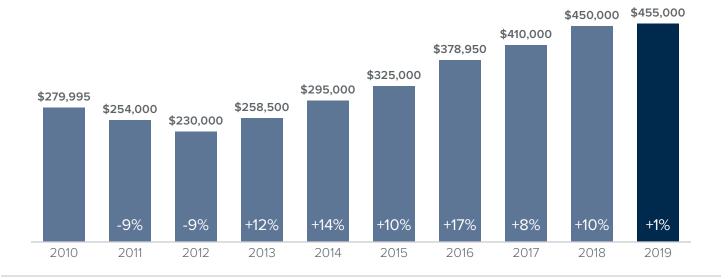

## Market Update Snohomish County

## Median Closed Sales Price > JANUARY



## Months Supply of Inventory > JANUARY

less than 3 months = seller's market 3 -6 months = balanced market more than 6 months = buyer's market



Closed Sales > JANUARY



## *Months Supply of Inventory:* active inventory at the end of the month divided by pending sales for the month. Pending sales are mutual purchase agreements that haven't closed yet.

Graphs were created by Windermere Real Estate using NWMLS data, but information was not verified or published by NWMLS. Data reflects all new and resale single family home sales, which include townhomes and exclude condos.



windermere.com