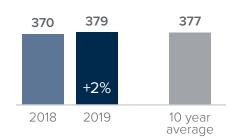

## Closed Sales > FEBRUARY

Months Supply of Inventory: active inventory at the end of the month divided by pending sales for the month. Pending sales are mutual purchase agreements that haven't closed yet.

Graphs were created by Windermere Real Estate using NWMLS data, but information was not verified or published by NWMLS.

Data reflects all new and resale single family home sales, which include townhomes and exclude condos.