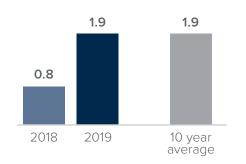

## **Months Supply of Inventory** > **FEBRUARY**

less than 3 months = seller's market 3 -6 months = balanced market more than 6 months = buyer's market

Graphs were created by Windermere Real Estate using NWMLS data, but information was not verified or published by NWMLS.

Data reflects all new and resale single family home sales, which include townhomes and exclude condos.