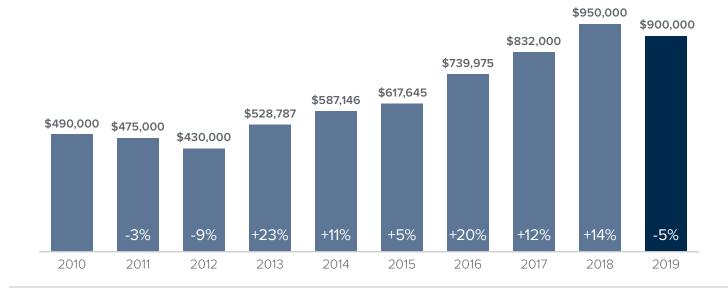

## Median Closed Sales Price > FEBRUARY

Graphs were created by Windermere Real Estate using NWMLS data, but information was not verified or published by NWMLS.

Data reflects all new and resale single family home sales, which include townhomes and exclude condos.