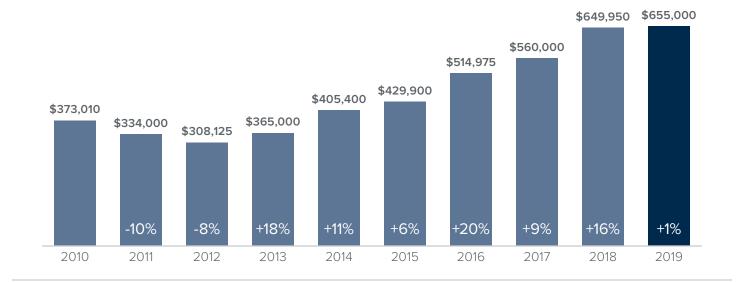

## Median Closed Sales Price > FEBRUARY

Graphs were created by Windermere Real Estate using NWMLS data, but information was not verified or published by NWMLS.

Data reflects all new and resale single family home sales, which include townhomes and exclude condos.