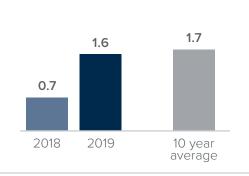

## **Months Supply of Inventory** > **FEBRUARY**

less than 3 months = seller's market 3 -6 months = balanced market more than 6 months = buyer's market

## Closed Sales > FEBRUARY

**Months Supply of Inventory:** active inventory at the end of the month divided by pending sales for the month. Pending sales are mutual purchase agreements that haven't closed yet.

Graphs were created by Windermere Real Estate using NWMLS data, but information was not verified or published by NWMLS.

Data reflects all new and resale single family home sales, which include townhomes and exclude condos.