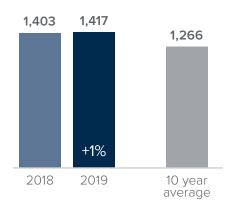

## Closed Sales > FEBRUARY

**Months Supply of Inventory:** active inventory at the end of the month divided by pending sales for the month. Pending sales are mutual purchase agreements that haven't closed yet.

Graphs were created by Windermere Real Estate using NWMLS data, but information was not verified or published by NWMLS.

Data reflects all new and resale single family home sales, which include townhomes and exclude condos.