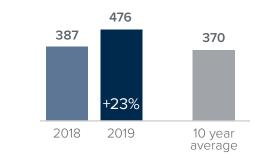

## Months Supply of Inventory > FEBRUARY

less than 3 months = seller's market 3 -6 months = balanced market more than 6 months = buyer's market

Closed Sales > FEBRUARY

## *Months Supply of Inventory:* active inventory at the end of the month divided by pending sales for the month. Pending sales are mutual purchase agreements that haven't closed yet.

Graphs were created by Windermere Real Estate using NWMLS data, but information was not verified or published by NWMLS. Data reflects all new and resale single family home sales, which include townhomes and exclude condos.