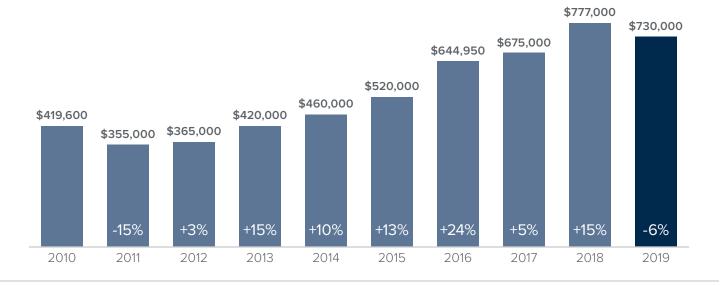

## Median Closed Sales Price > FEBRUARY



## Months Supply of Inventory > FEBRUARY

less than 3 months = seller's market 3 -6 months = balanced market more than 6 months = buyer's market



Closed Sales > FEBRUARY



## *Months Supply of Inventory:* active inventory at the end of the month divided by pending sales for the month. Pending sales are mutual purchase agreements that haven't closed yet.

Graphs were created by Windermere Real Estate using NWMLS data, but information was not verified or published by NWMLS. Data reflects all new and resale single family home sales, which include townhomes and exclude condos.



windermere.com