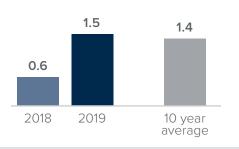

## Months Supply of Inventory > FEBRUARY

less than 3 months = seller's market 3 -6 months = balanced market more than 6 months = buyer's market

Closed Sales > FEBRUARY

## *Months Supply of Inventory:* active inventory at the end of the month divided by pending sales for the month. Pending sales are mutual purchase agreements that haven't closed yet.

Graphs were created by Windermere Real Estate using NWMLS data, but information was not verified or published by NWMLS. Data reflects all new and resale single family home sales, which include townhomes and exclude condos.