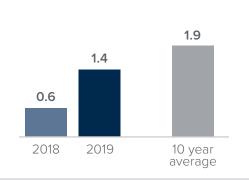

## **Months Supply of Inventory** > **FEBRUARY**

less than 3 months = seller's market 3 -6 months = balanced market more than 6 months = buyer's market