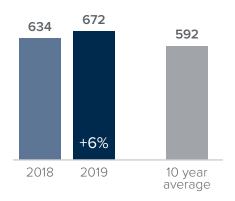

## Closed Sales > FEBRUARY

Months Supply of Inventory: active inventory at the end of the month divided by pending sales for the month. Pending sales are mutual purchase agreements that haven't closed yet.