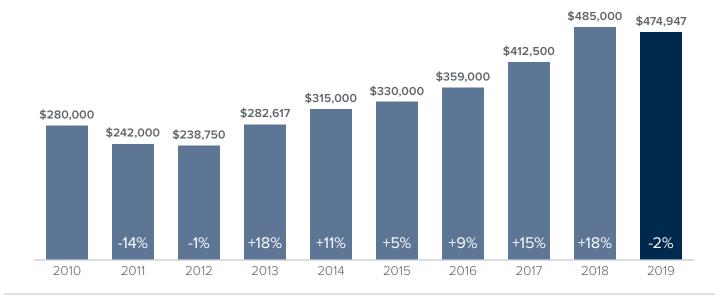

## Market Update

**Snohomish County** 



## Median Closed Sales Price > FEBRUARY



## **Months Supply of Inventory** > **FEBRUARY**

less than 3 months = seller's market 3 -6 months = balanced market more than 6 months = buyer's market



## Closed Sales > FEBRUARY



Months Supply of Inventory: active inventory at the end of the month divided by pending sales for the month. Pending sales are mutual purchase agreements that haven't closed yet.

Graphs were created by Windermere Real Estate using NWMLS data, but information was not verified or published by NWMLS.

Data reflects all new and resale single family home sales, which include townhomes and exclude condos.